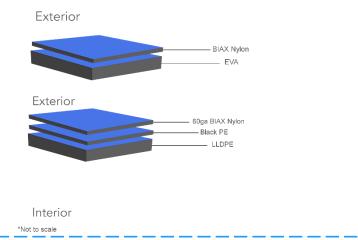

### Introduction

Now You See Me – Black Edition is a dual web combination structure. The front is a clear nylon reinforced barrier, and the back of the pouch is a black nylon reinforced barrier material. This pouch is perfect for display needs of food, and personal care products. FDA approved with substantial strength, it meets the needs of many customers. Not available in Roll Stock.